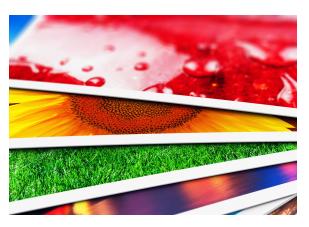

The secret is the super smooth coating layers that produce

exceptional image quality. Images dry instantly and exhibit vivid colors that will not fade on display. This photo paper features a smooth, gloss finish that reproduces fine detail with striking accuracy. **GFPHOTO** is ideal for high resolution graphics, posters, photos/portraits, and fine art reproductions.